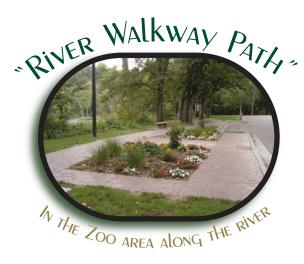

The 256 acres of natural beauty, miles of hiking trails, Redwood River, Ramsey Creek, Falls, zoo, picnic areas, playground equipment areas and campground are only part of what makes this park an attractive destination spot for so many.