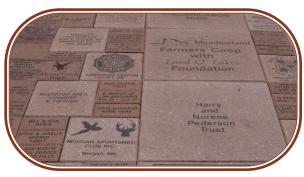

### Donor recognition area...

along the Redwood River Walk in the zoo area. By purchasing a brick you can help us continue to upgrade and maintain Ramsey Park. Each brick will have the name of your choice on it. For example, you could choose one of the following:

- your own name
- in memory of a loved one
- names of your grandchildren
- names of your children
- clubs or organizations
- business or company names
- your graduating class
- . . . . . . . . . .

| ✓Select Brick Size | Minimum Donation<br>Amount per item |
|--------------------|-------------------------------------|
| 4" x 8" Brick      | \$150.00                            |
| 8" x 8" Brick      | \$500.00                            |
| 12" x 12" Brick    | \$1000.00                           |
| 24" x 24" Brick    | \$5000.00                           |
| TOTAL REMITTED     | \$                                  |

| General Information                                 |  |  |  |  |  |
|-----------------------------------------------------|--|--|--|--|--|
| 4"x8"3 lines of lettering: 15 characters per line   |  |  |  |  |  |
| 8"x8"3 lines of lettering: 14 characters per line   |  |  |  |  |  |
| 12"x12"5 lines of lettering: 14 characters per line |  |  |  |  |  |
| 24"x24"6 lines of lettering: 14 characters per line |  |  |  |  |  |

#### NOTE: Spaces count as Characters

For more information... website: www.friendsoframseypark.com email: friends\_of\_the\_park@hotmail.com

|                                                                                                                                                                              | 15       |       |       |       |       |       |       | 15       | ö                       | x 439<br>33                                                 |
|------------------------------------------------------------------------------------------------------------------------------------------------------------------------------|----------|-------|-------|-------|-------|-------|-------|----------|-------------------------|-------------------------------------------------------------|
| er.                                                                                                                                                                          | 14       |       |       |       |       |       |       | 14       | YABLE T                 | PO Bo)<br>AN 5628                                           |
| /EAF<br>/LL.<br>naract                                                                                                                                                       | 13       |       |       |       |       |       |       | 13       | MAKE CHECKS PAYABLE TO: | Friends of the Park - PO Box 439<br>Redwood Falls, MN 56283 |
| HE FA                                                                                                                                                                        | 12       |       |       |       |       |       |       |          | AKE CHE                 | rds of th<br>Redwood                                        |
| H EA<br>IN TH                                                                                                                                                                | 10 11 12 |       |       |       |       |       |       | 10 11 12 | 2                       | Frier<br>R                                                  |
| E 30T<br>REA                                                                                                                                                                 | 10       |       |       |       |       |       |       | 10       |                         |                                                             |
| ORDERS WILL BE TAKEN UNTIL JUNE 30TH EACH YEAR,<br>TO BE PLACED IN RECOGNITION AREA IN THE FALL.<br>PLEASE PRINT - Blank spaces, hyphens, etc., each count as one character. | 6        |       |       |       |       |       |       | 6        |                         |                                                             |
| NITIC,<br>NITIC<br>ens, et                                                                                                                                                   | ∞        |       |       |       |       |       |       | 8        |                         |                                                             |
| N UN<br>COG                                                                                                                                                                  | 7        |       |       |       |       |       |       | 7        | Phone                   |                                                             |
| IAKE<br>N RE(<br>Daces,                                                                                                                                                      | 9        |       |       |       |       |       |       | 9        | h                       |                                                             |
| BE 1<br>ED IN<br>ank sp                                                                                                                                                      | S        |       |       |       |       |       |       | 5        |                         |                                                             |
|                                                                                                                                                                              | 4        |       |       |       |       |       |       | 4        |                         |                                                             |
| ERS V<br>BE P                                                                                                                                                                | ю        |       |       |       |       |       |       | 3        |                         |                                                             |
| DRDE<br>TO<br>LEASI                                                                                                                                                          | 2        |       |       |       |       |       |       | 2        |                         | tate/Zip                                                    |
| <b>–</b> d                                                                                                                                                                   | -        |       |       |       |       |       |       | -        |                         | s/City/S                                                    |
|                                                                                                                                                                              |          | Row 1 | Row 2 | Row 3 | Row 4 | Row 5 | Row 6 |          | Name                    | Address/City/State/Zip_                                     |