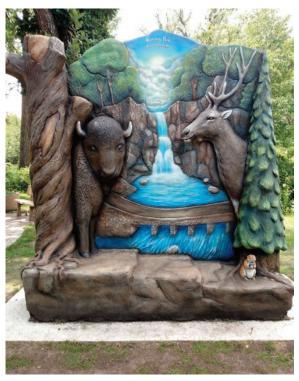

Friends of the Park have partnered with the City of Redwood Falls to complete several projects and improvements throughout the park.

Some of the past improvements include:

## "Zoo Renovations"