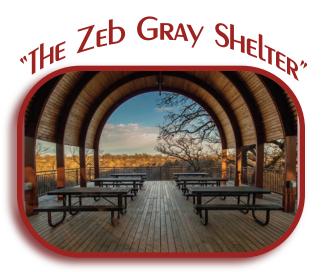

Friends of the Park have partnered with the City of Redwood Falls to complete several projects and improvements throughout the park.

Some of the past improvements include: