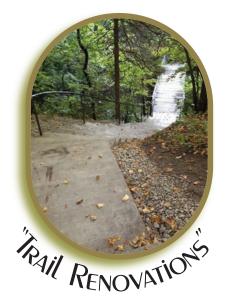

### Ramsey Park --

Matching Funds to assist with a grant that would include: Trail Enhancements and bathroom improvements.