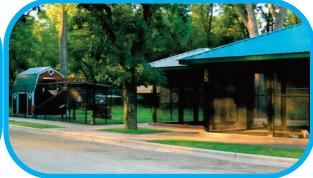

Friends of the Park have partnered with the City of Redwood Falls to complete several projects and improvements throughout the park.

Some of the past improvements include:

# Other past improvements in the Park include:

- *Campground Upgrades*
- New Picnic Tables & Benches throughout the Park
- Swayback Bridge Renovations
- New Playground Equipment