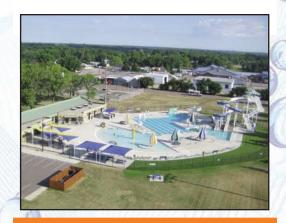

## Play Features

1 & 3 (High Dive) Meter Diving Boards

Toddler play area with zero depth entry play, tropical slide, ground sprays and many other interactive play features

31.5 ft slide tower with open body slide and enclosed flume slide

Lily Pad Walk, Aqua Climbing Wall, 25 yard lap swim area, Basketball Hoop, Concessions Area, 20' Umbrellas, Lounge and Sand Chairs