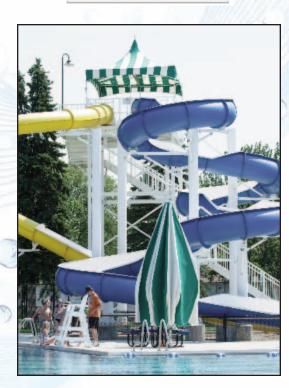

## Play Features

1 & 3 (High Dive) Meter Diving Boards

Toddler play area with zero depth entry play, tropical slide, ground sprays and many other interactive play features

31.5 ft slide tower with open body slide and enclosed flume slide