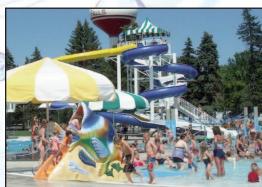

## Play Features

1 & 3 (High Dive) Meter Diving Boards

Toddler play area with zero depth entry play, tropical slide, ground sprays and many other interactive play features

31.5 ft slide tower with open body slide and enclosed flume slide

Lily Pad Walk, Aqua Climbing Wall, 25 yard lap swim area, Basketball Hoop, Concessions Area, 20' Umbrellas, Lounge and Sand Chairs