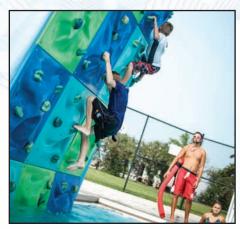

### Play Features

1 & 3 (High Dive) Meter Diving Boards

Toddler play area with zero depth entry play, tropical slide, ground sprays and many other interactive play features

31.5 ft slide tower with open body slide and enclosed flume slide

Lily Pad Walk, Aqua Climbing Wall, 25 yard lap swim area, Basketball Hoop, Concessions Area, 20' Umbrellas, Lounge and Sand Chairs