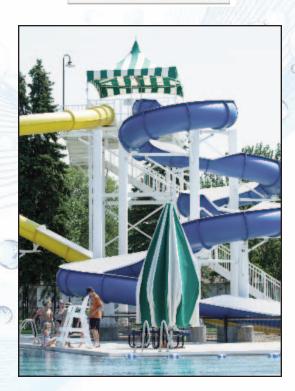

### Play Features

1 & 3 (High Dive) Meter Diving Boards

Toddler play area with zero depth entry play, tropical slide, ground sprays and many other interactive play features

31.5 ft slide tower with open body slide and enclosed flume slide

Lily Pad Walk, Aqua Climbing Wall, 25 yard lap swim area, Basketball Hoop, Concessions Area, 20' Umbrellas, Lounge and Sand Chairs