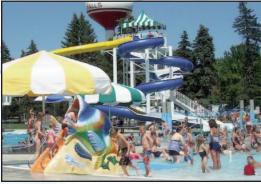

### Play Features

1 & 3 (High Dive) Meter Diving Boards

Toddler play area with zero depth entry play, tropical slide, ground sprays and many other interactive play features

31.5 ft slide tower with open body slide and enclosed flume slide

Lily Pad Walk, Aqua Climbing Wall, 25 yard lap swim area, Basketball Hoop, Concessions Area, 20' Umbrellas, Lounge and Sand Chairs