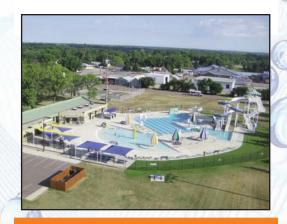

### Play Features

1 & 3 (High Dive) Meter Diving Boards

Toddler play area with zero depth entry play, tropical slide, ground sprays and many other interactive play features

31.5 ft slide tower with open body slide and enclosed flume slide

Lily Pad Walk, Aqua Climbing Wall, 25 yard lap swim area, Basketball Hoop, Concessions Area, 20' Umbrellas, Lounge and Sand Chairs