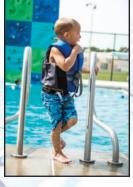

Users must be 48" tall to use large water slides. On the blue slide, users under 48" tall must be accompanied by someone 15 years of age or older.

All children 6 years of age and younger must be accompanied by an adult or person/supervisor 15 years of age or older. Those children 3 years of age or less must be in direct contact (within an arms length) of an adult/supervisor while in any part of pool at ALL TIMES. Non-swimmers 4 years of age and older must be accompanied at all times, preferably by someone in direct contact with them, but at the very least by someone directly on the side of the pool where the child is at.